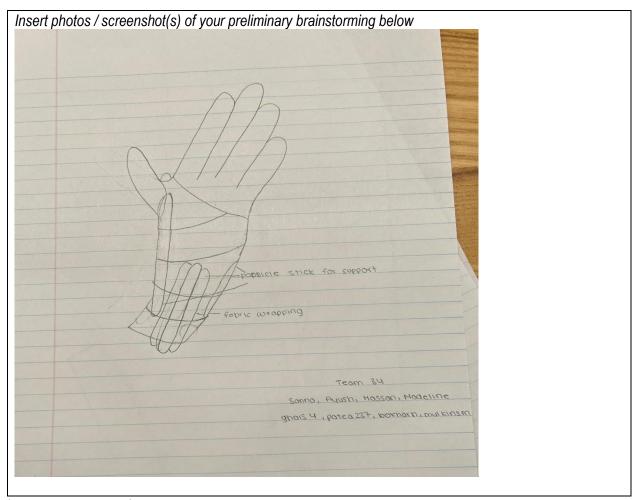

## MILESTONE 1 (STAGE 2) - DESIGN SKETCH

| Team | Number: | 34 |
|------|---------|----|
| ream | number: | J  |

Complete this worksheet as a team during your scheduled Week-1 Design Studio (DS-1).

- 1. Complete your sketch on a separate sheet of paper, physical whiteboard or virtual whiteboard
  - ightarrow Be sure to clearly write your Team Number, Names and MacID
- 2. Take a photo of your sketch(es)
- 3. Insert your photo as a Picture (Insert > Picture > This Device)

<sup>\*</sup>For multiple photos / screenshots, please copy and paste the above on a new page