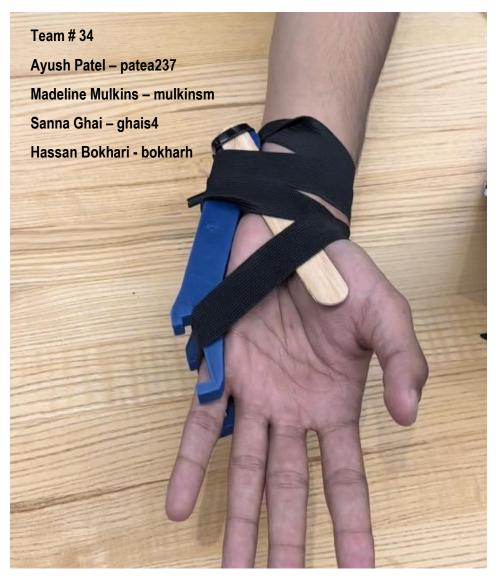

## MILESTONE 1 (STAGE 3) - PROTOTYPE

| Team | Number: | 34 |
|------|---------|----|
|      |         |    |

Complete this worksheet as a team during your scheduled Week-1 Design Studio (DS-1).

- 1. Take multiple photos of each prototype
  - → Include an index card (or similar) next to the prototype, clearly indicating your Team Number, Name and MacID
- 2. Insert your photo as a Picture (Insert > Picture > This Device)
  - → Do not include more than two prototype photos per page

<sup>\*</sup>For multiple photos / screenshots, please copy and paste the above on a new page