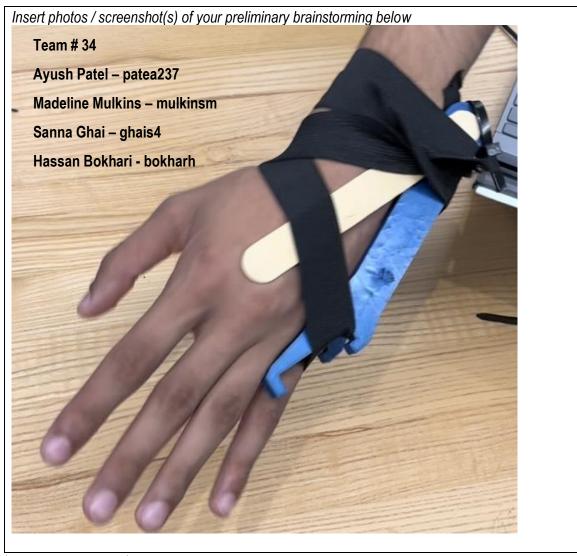

## MILESTONE 1 (STAGE 3) - PROTOTYPE

| Team | Number: | 34 |
|------|---------|----|
|      |         |    |

Complete this worksheet as a team during your scheduled Week-1 Design Studio (DS-1).

- 1. Take multiple photos of each prototype
  - → Include an index card (or similar) next to the prototype, clearly indicating your Team Number, Name and MacID
- 2. Insert your photo as a Picture (Insert > Picture > This Device)
  - → Do not include more than two prototype photos per page

<sup>\*</sup>For multiple photos / screenshots, please copy and paste the above on a new page