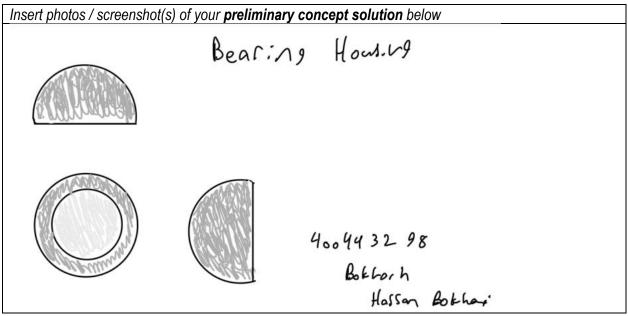

ividually before coming to Design Studio 8.

- 1. Complete your sketches on a separate sheet of paper
  - → Be sure to clearly write your Team Number, Name, and MacID on each sketch
- 2. Take a photo of your sketch
- 3. Insert your photo as a Picture (Insert > Picture > This Device)
- 4. Do not include more than one sketch per page



<sup>\*</sup>For multiple sketches, please copy and paste the above on a new page

Team Number:

26

Complete this worksheet individually before coming to Design Studio 8.

- 1. Complete your sketches on a separate sheet of paper
  - → Be sure to clearly write your Team Number, Name, and MacID on each sketch
- 2. Take a photo of your sketch
- 3. Insert your photo as a Picture (Insert > Picture > This Device)
- 4. Do not include more than one sketch per page



<sup>\*</sup>For multiple sketches, please copy and paste the above on a new page

Team Number:

26

Complete this worksheet individually before coming to Design Studio 8.

- 1. Complete your sketches on a separate sheet of paper
  - → Be sure to clearly write your Team Number, Name, and MacID on each sketch
- 2. Take a photo of your sketch
- 3. Insert your photo as a Picture (Insert > Picture > This Device)
- 4. Do not include more than one sketch per page



<sup>\*</sup>For multiple sketches, please copy and paste the above on a new page

Team Number: 26

Complete this worksheet individually before coming to Design Studio 8.

- 1. Complete your sketches on a separate sheet of paper
  - → Be sure to clearly write your Team Number, Name, and MacID on each sketch
- 2. Take a photo of you