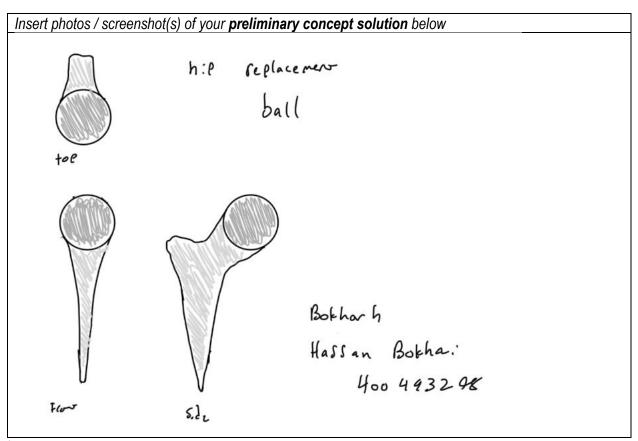

# Milestone 2 (Individual) – Cover Page

| Team Number: | 26 |
|--------------|----|
|--------------|----|

Please list full name and MacID.

| Full Name:     | MacID:    |
|----------------|-----------|
| Hassan Bokhari | 400443298 |

Team Number:

26

Complete this worksheet individually before coming to Design Studio 8.

- 1. Complete your sketches on a separate sheet of paper
  - → Be sure to clearly write your Team Number, Name, and MacID on each sketch
- 2. Take a photo of your sketch
- 3. Insert your photo as a Picture (Insert > Picture > This Device)
- 4. Do not include more than one sketch per page



<sup>\*</sup>For multiple sketches, please copy and paste the above on a new page

Team Number:

26

Complete this worksheet individually before coming to Design Studio 8.

- 1. Complete your sketches on a separate sheet of paper
  - → Be sure to clearly write your Team Number, Name, and MacID on each sketch
- 2. Take a photo of your sketch
- 3. Insert your photo as a Picture (Insert > Picture > This Device)
- 4. Do not include more than one sketch per page



<sup>\*</sup>For multiple sketches, please copy and paste the above on a new page

Team Number:

26

Complete this worksheet individually before coming to Design Studio 8.

- 1. Complete your sketches on a separate sheet of paper
  - → Be sure to clearly write your Team Number, Name, and MacID on each sketch
- 2. Take a photo of yo