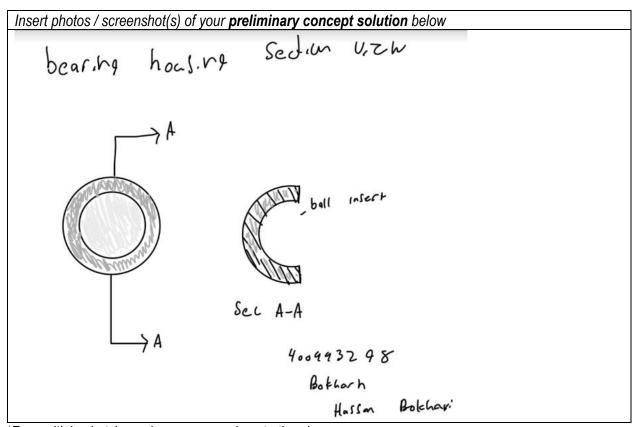

ividually before coming to Design Studio 8.

- 1. Complete your sketches on a separate sheet of paper
  - → Be sure to clearly write your Team Number, Name, and MacID on each sketch
- 2. Take a photo of your sketch
- 3. Insert your photo as a Picture (Insert > Picture > This Device)
- 4. Do not include more than one sketch per page



<sup>\*</sup>For multiple sketches, please copy and paste the above on a new page

Team Number:

26

Complete this worksheet individually before coming to Design Studio 8.

- 1. Complete your sketches on a separate sheet of paper
  - → Be sure to clearly write your Team Number, Name, and MacID on each sketch
- 2. Take a photo of your sketch
- 3. Insert your photo as a Picture (Insert > Picture > This Device)
- 4. Do not include more than one sketch per page



<sup>\*</sup>For multiple sketches, please copy and paste the above on a new page

Team Number: 26

Complete this worksheet individually before coming to Design Studio 8.

- 1. Complete your sketches on a separate sheet of paper
  - → Be sure to clearly write your Team Number, Name, and MacID on each sketch
- 2. Take a photo of your sketch
- 3. Insert your photo as a Picture (Insert > Picture > This Device)
- 4. Do not include more than one sketch per page



\*For multiple sketches, please copy and paste the above on a new page