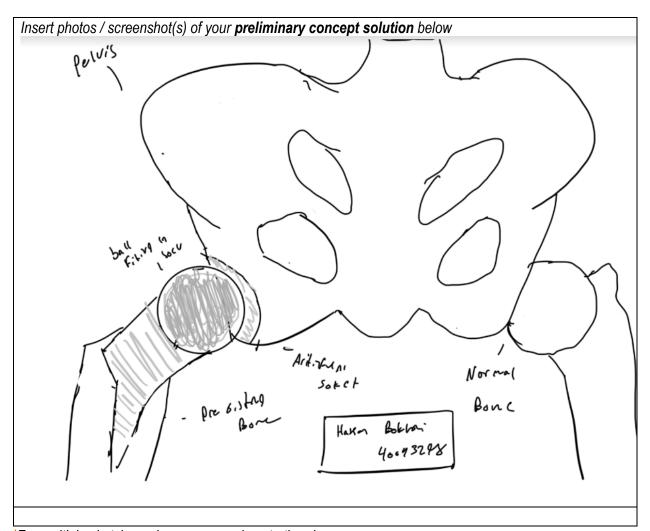

dividually before coming to Design Studio 8.

- 1. Complete your sketches on a separate sheet of paper
  - → Be sure to clearly write your Team Number, Name, and MacID on each sketch
- 2. Take a photo of your sketch
- 3. Insert your photo as a Picture (Insert > Picture > This Device)
- 4. Do not include more than one sketch per page



<sup>\*</sup>For multiple sketches, please copy and paste the above on a new page

Team Number: 26

Complete this worksheet individually before coming to Design Studio 8.

- 1. Complete your sketches on a separate sheet of paper
  - → Be sure to clearly write your Team Number, Name, and MacID on each sketch
- 2. Take a photo of your sketch
- 3. Insert your photo as a Picture (Insert > Picture > This Device)
- 4. Do not include more than one sketch per page



\*For multiple sketches, please copy and paste the above on a new page